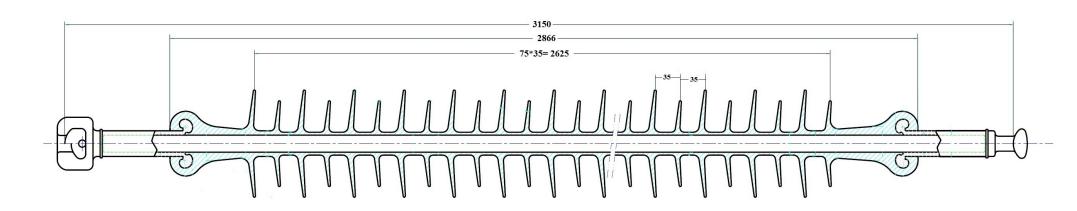

| Catalog Number      | Ur   | Specified<br>Mechanical<br>load | Section<br>Length | Creepage<br>Distance | Arcing<br>Distance | Lightning Impulse Withstand<br>Voltage > |           | Power Frequency<br>Withstand Voltage > |          |
|---------------------|------|---------------------------------|-------------------|----------------------|--------------------|------------------------------------------|-----------|----------------------------------------|----------|
|                     | [kV] | [kN]                            | [mm]              | [mm]                 | [mm]               | Pos. [kV]                                | Neg. [kV] | Dry [kV]                               | Wet [kV] |
| TS-210-3150-SB-41-Y | 230  | 210                             | 3150              | 9914                 | 3130               | 1520                                     | 1670      | 715                                    | 650      |

| Number of sheds          | 76 (38/38) |  |  |
|--------------------------|------------|--|--|
| Big shed diameter [mm]   | 150        |  |  |
| Small shed diameter [mm] | 120        |  |  |

| Length of rod [mm]     | 3055 |
|------------------------|------|
| Rod diameter [mm]      | 24   |
| Housing thickness [mm] | 4    |