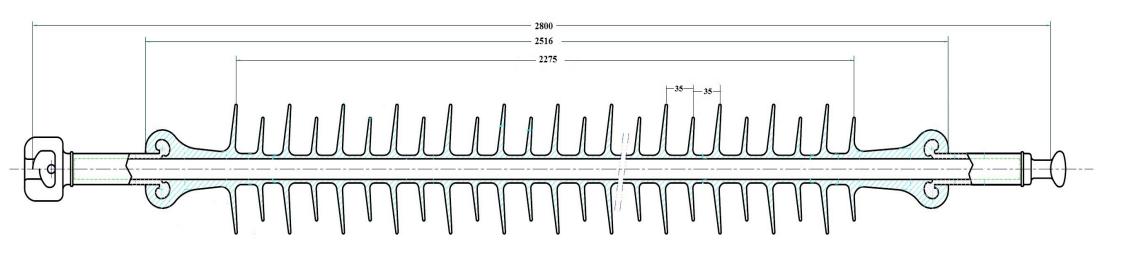

| Number of sheds          | 66  |
|--------------------------|-----|
| Big shed diameter [mm]   | 150 |
| Small shed diameter [mm] | 120 |
| Shed angel               | 8   |

| Length of rod [mm]     | 2705 |
|------------------------|------|
| Rod diameter [mm]      | 24   |
| Housing thickness [mm] | 4    |
| approx. weight [kg]    | 14   |