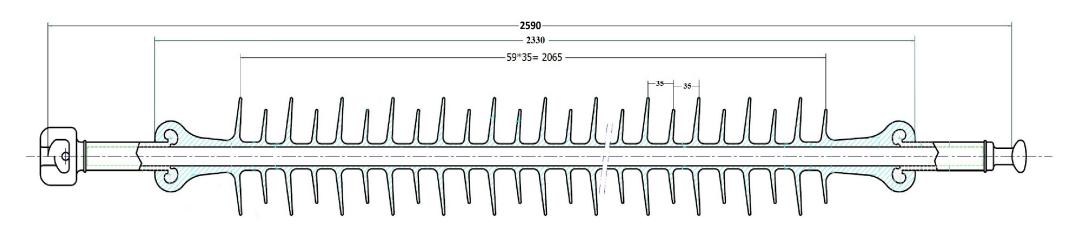

| Catalog Number      | Ur   | Specified<br>Mechanical<br>load | Section<br>Length | Creepage<br>Distance | Arcing<br>Distance | Lightning Impulse Withstand<br>Voltage > |           | Power Frequency<br>Withstand Voltage > |          |
|---------------------|------|---------------------------------|-------------------|----------------------|--------------------|------------------------------------------|-----------|----------------------------------------|----------|
|                     | [kV] | [kN]                            | [mm]              | [mm]                 | [mm]               | Pos. [kV]                                | Neg. [kV] | Dry [kV]                               | Wet [kV] |
| TS-210-2590-SB-32-Y | 230  | 210                             | 2590              | 7871                 | 2360               | 1100                                     | 1135      | 620                                    | 560      |

| Number of sheds          | 60  |
|--------------------------|-----|
| Big shed diameter [mm]   | 150 |
| Small shed diameter [mm] | 120 |
| Shed angel               | 8   |

| Length of rod [mm]     | 2500 |
|------------------------|------|
| Rod diameter [mm]      | 24   |
| Housing thickness [mm] | 4    |
| approx. weight [kg]    | 13   |